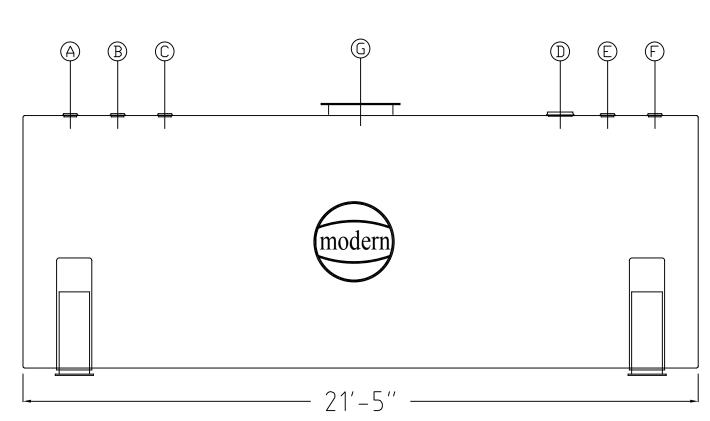

| G    | 1      | 24"  | FNPT | OPTIONAL MANWAY |  |  |  |
|------|--------|------|------|-----------------|--|--|--|
| F    | 1      | 4"   | FNPT |                 |  |  |  |
| E    | 1      | 4"   | FNPT |                 |  |  |  |
| D    | 1      | 8"   | FNPT | PRI E-VENT      |  |  |  |
| С    | 1      | 4"   | FNPT |                 |  |  |  |
| В    | 1      | 4"   | FNPT |                 |  |  |  |
| А    | 1      | 4"   | FNPT |                 |  |  |  |
| MARK | REQ'D. | SIZE | TYPE | REMARKS         |  |  |  |
|      |        |      |      |                 |  |  |  |

(EXTERNAL): SURFACE PREP - SSPC-SP6 (COM BLAST)

COATING - WHITE EPOXY

| SIZE  | O.D. | LENGTH | APPROX. WEIGH |
|-------|------|--------|---------------|
| 8,000 | 97"  | 21'-5" | 8,600#        |

THIS DRAWING IS FOR ILLUSTRATION PURPOSES ONLY AND IS NO TO BE RELIED UPON FOR ANY OTHER PURPOSE. NO WARRANTY OF MERCHANTABILITY, OF FITNESS FOR A PARTICULAR PURPOSE OR OF ANY OTHER KIND, EXPRESSED OF IMPLIED, IS HEREBY MADE.

MODERN WELDING COMPANY, INC.

DWG NUMBER

UL-142 SINGLE WALL AST

TANK NOM CAPACITY: 8,000 GALLONS

FITTING SCHEDULE GENERAL NOTES

DWN BY: SCALE: NONE DATE:

APR BY: JOB NO: SHEET: 1 of 1