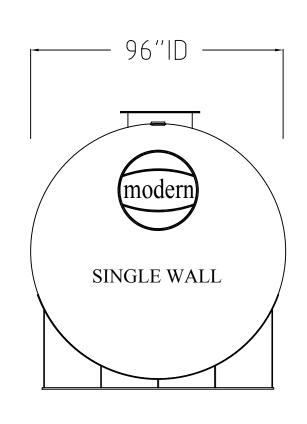

(EXTERNAL): SURFACE PREP - SSPC-SP6 (COM BLAST)

COATING - WHITE EPOXY

| SIZE  | O.D. | LENGTH | APPROX. WEIGH |
|-------|------|--------|---------------|
| 8,000 | 97"  | 21'-5" | 8,600#        |

THIS DRAWING IS FOR ILLUSTRATION PURPOSES ONLY AND IS NO TO BE RELIED UPON FOR ANY OTHER PURPOSE. NO WARRANTY OF MERCHANTABILITY, OF FITNESS FOR A PARTICULAR PURPOSE OR OF ANY OTHER KIND, EXPRESSED OF IMPLIED, IS HEREBY MADE.

MODERN WELDING COMPANY, INC.

DWG NUMBER

UL-142 SINGLE WALL AST

TANK NOM CAPACITY: 8,000 GALLONS

FITTING SCHEDULE GENERAL NOTES

DWN BY: SCALE: NONE DATE:

APR BY: JOB NO: SHEET: 1 of 1