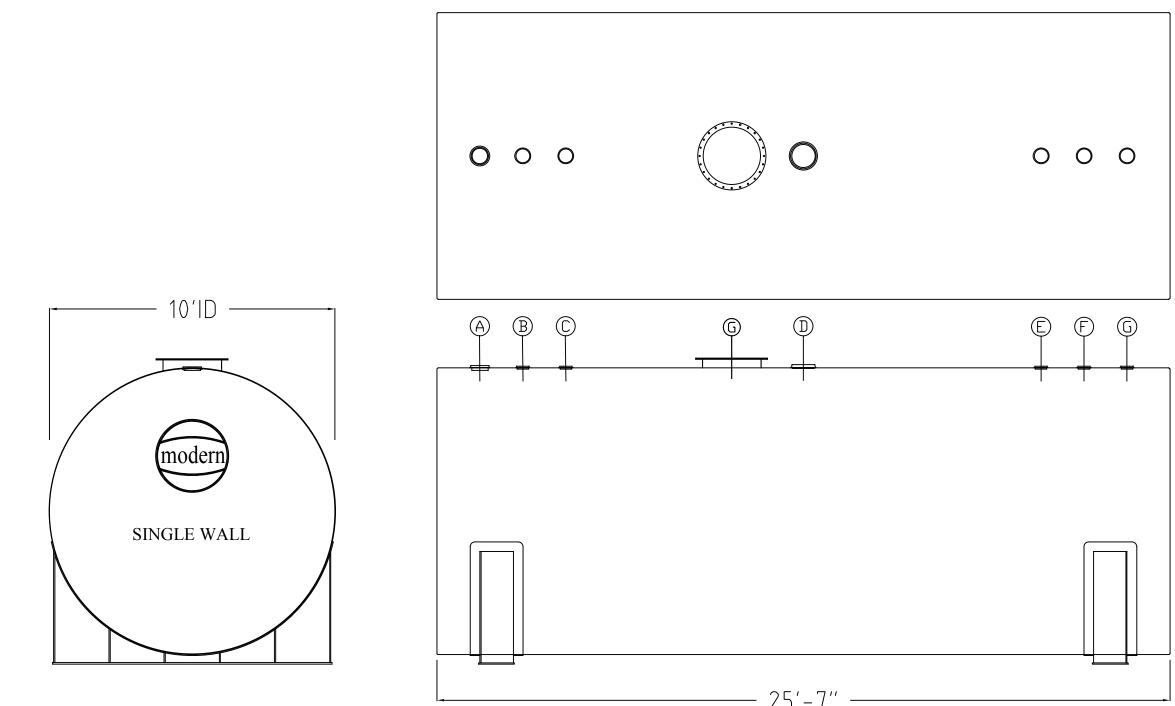

| _ | 25' | _ | 7 |
|---|-----|---|---|
|   |     |   |   |

| G                |        | 24"  | FNPT | OPTIONAL MANWAY | DESIGN: FABRICATED PER UL-142 SPECIFICATIONS SINGLE<br>WALL CONSTRUCTION<br>INSPECTION: MODERN WELDING COMPANY | SIZE                             | 0.D.              | LENGTH            | APPROX. WEIGHT |  |  |
|------------------|--------|------|------|-----------------|----------------------------------------------------------------------------------------------------------------|----------------------------------|-------------------|-------------------|----------------|--|--|
| F                | 1      | 4"   | FNPT | 1               |                                                                                                                | 15,000                           | 120"              | 25'-7"            | 12,500#        |  |  |
| E                | 1      | 4"   | FNPT | 1               |                                                                                                                | MILD CARBON STEEL (UNLESS NOTED) |                   |                   |                |  |  |
| D                | 1      | 8"   | FNPT | PRI E-VENT      | MATERIAL: MILD CARBON STEEL (UNLESS NOTED)                                                                     |                                  |                   |                   |                |  |  |
| С                | 1      | 4"   | FNPT |                 | (INTERNAL): SURFACE PREP – CLEAN OF DEBRIS<br>COATING – N/A                                                    |                                  |                   |                   |                |  |  |
| В                | 1      | 4"   | FNPT |                 | (EXTERNAL): SURFACE PREP – SSPC-SP6 (COM BLAST)                                                                |                                  |                   |                   |                |  |  |
| А                | 1      | 4"   | FNPT |                 | COATING – WHITE EPOXY                                                                                          | UL-142 SINGLE WALL AST           |                   |                   |                |  |  |
| MARK             | REQ'D. | SIZE | TYPE | REMARKS         | ٦,                                                                                                             |                                  | ТАМК МОМ САРАСІТУ | Y: 15,000 GALLONS | ,              |  |  |
| FITTING SCHEDULE |        | DULE |      |                 |                                                                                                                | DATE:<br>SHEET: 1 of 1           | DWG NUMBER        |                   |                |  |  |