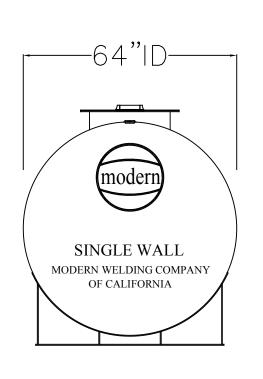

DESIGN: FABRICATED PER UL-142 SPECIFICATIONS SINGLE WALL CONSTRUCTION

INSPECTION: MODERN WELDING COMPANY
MATERIAL: MILD CARBON STEEL (UNLESS NOTED)
(INTERNAL): SURFACE PREP - CLEAN OF DEBRIS

COATING - N/A
(EXTERNAL): SURFACE PREP - SSPC-SP6 (COM BLAST)
COATING - WHITE EPOXY

| SIZE  | O.D. | LENGTH | APPROX. WEIGH |
|-------|------|--------|---------------|
| 1,000 | 85"  | 6'-0"  | 1,400#        |

THIS DRAWING IS FOR ILLUSTRATION PURPOSES ONLY AND IS NO TO BE RELIED UPON FOR ANY OTHER PURPOSE. NO WARRANTY OF MERCHANTABILITY, OF FITNESS FOR A PARTICULAR PURPOSE OR OF ANY OTHER KIND, EXPRESSED OF IMPLIED, IS HEREBY MADE.