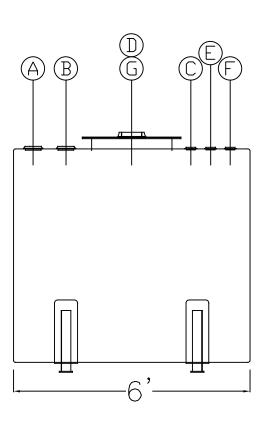

| G                 | 1      | 24"  | FNPT | OPTIONAL MANWAY |  |  |
|-------------------|--------|------|------|-----------------|--|--|
| F                 | 1      | 2"   | FNPT |                 |  |  |
| E                 | 1      | 2"   | FNPT |                 |  |  |
| D                 | 1      | 6"   | FNPT | PRI E-VENT      |  |  |
| С                 | 1      | 2"   | FNPT |                 |  |  |
| В                 | 1      | 4"   | FNPT |                 |  |  |
| А                 | 1      | 4"   | FNPT |                 |  |  |
| MARK              | REQ'D. | SIZE | TYPE | REMARKS         |  |  |
| FITTING COLIEDIUS |        |      |      |                 |  |  |