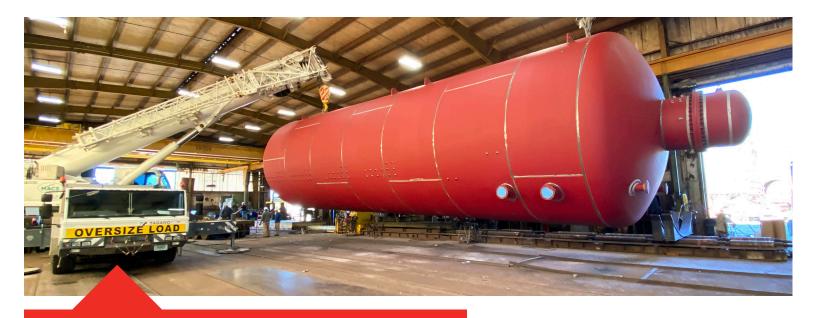

### **Modern Pressure Vessels**

ASME Section VIII, Division 1 Construction

**Modern Welding Company, Inc.** 

Toll Free: (800) 922-1932 Phone: (270) 685-4400 modweldco.com

Modern Welding Company subsidiaries are ASME Code, "U" stamp approved. This certifies Modern Welding Company to fabricate Section VIII Division 1 pressure vessels. In addition to these, Modern Welding Company has "R" stamp certification to perform repairs and alterations to boilers and pressure vessels as issued by the National Board of Boiler and Pressure Vessel inspectors.