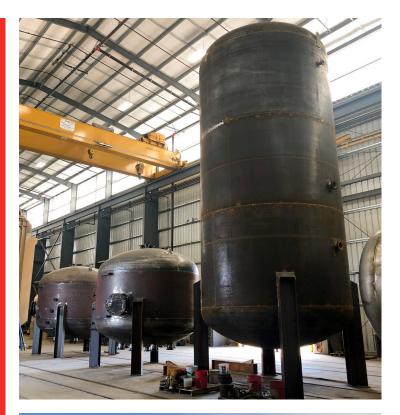

### **Modern Pressure Vessels**

ASME Section VIII, Division 1 Construction

**Modern Welding Company, Inc.** 

Toll Free: (800) 922-1932 Phone: (270) 685-4400 modweldco.com

Modern Welding Company subsidiaries are ASME Code, "U" stamp approved. This certifies Modern Welding Company to fabricate Section VIII Division 1 pressure vessels. In addition to these, Modern Welding Company has "R" stamp certification to perform repairs and alterations to boilers and pressure vessels as issued by the National Board of Boiler and Pressure Vessel inspectors.