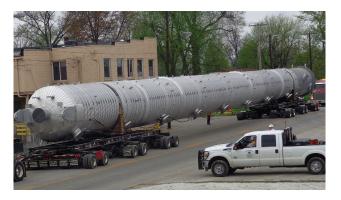

### **Modern Pressure Vessels**

ASME Section VIII, Division 1 Construction

**Modern Welding Company, Inc.** 

Toll Free: (800) 922-1932 Phone: (270) 685-4400 modweldco.com

Modern Welding Company subsidiaries are ASME Code, "U" stamp approved. This certifies Modern Welding Company to fabricate Section VIII Division 1 pressure vessels. In addition to these, Modern Welding Company has "R" stamp certification to perform repairs and alterations to boilers and pressure vessels as issued by the National Board of Boiler and Pressure Vessel inspectors.