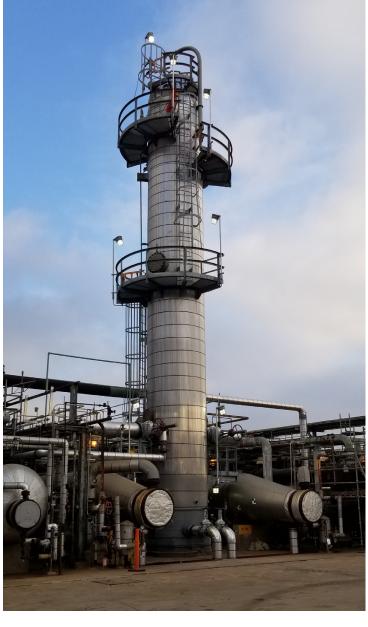

### **Modern Pressure Vessels**

ASME Section VIII, Division 1 Construction

**Modern Welding Company, Inc.** 

Toll Free: (800) 922-1932 Phone: (270) 685-4400 modweldco.com

Modern Welding Company subsidiaries are ASME Code, "U" stamp approved. This certifies Modern Welding Company to fabricate Section VIII Division 1 pressure vessels. In addition to these, Modern Welding Company has "R" stamp certification to perform repairs and alterations to boilers and pressure vessels as issued by the National Board of Boiler and Pressure Vessel inspectors.