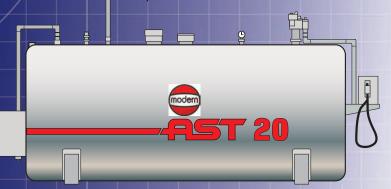

## **Modern's AST 20**

Modern's AST 20 offers fueling at a rate up to 20 GPM\* for small fleets, municipal garages, school bus facilities, motor sport venues, etc.