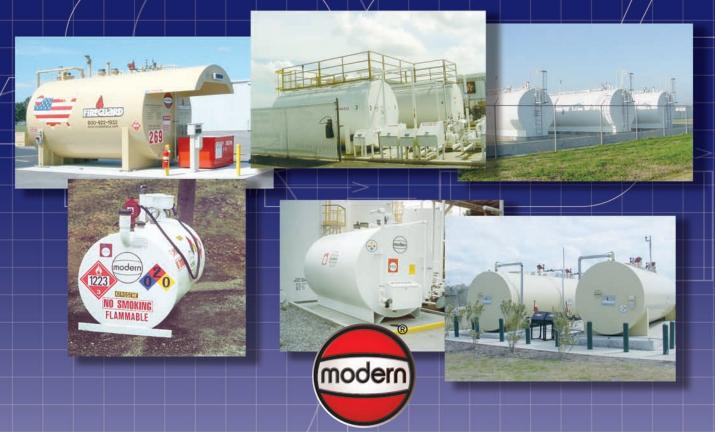

#### Modern's

Aboveground <u>Systems</u> Technology (AST) consists of any of the following UL Listed aboveground storage tanks:

**Single Wall Construction** 

- ✓ UL-142 Horizontal Tank
- Vertical Configurations
- ✓ Rectangular Configurations

## **Double Wall Construction**

- ✓ UL-142 Horizontal Tank
- ✓ Vertical Configurations
- ✓ Rectangular Configurations
- ✓ STI's F-921/Flameshield Configurations
- ✓ Fireguard®, 2 Hour "Fire Rated" Configuration
- ✓ Modern "IOC", Integrated Overflow Protection Tank
- ✓ SuperVault<sup>™</sup> MH, 4 Hour "Fire Rated", Multi Hazard Tank