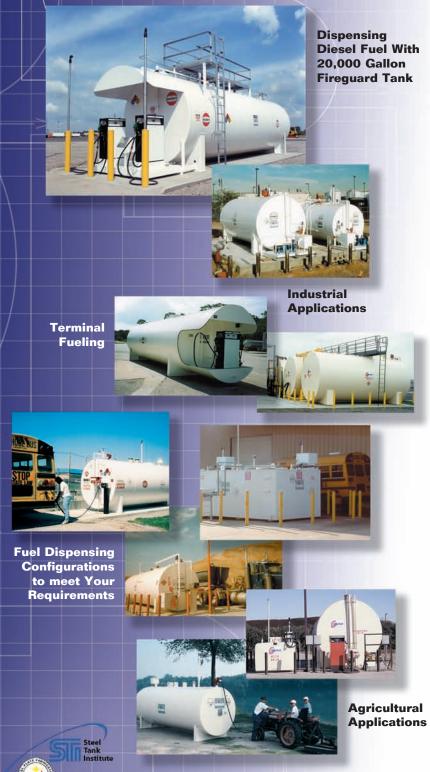

## **Modern's AST 40**

With a fueling rate of up to 40 GPM\*, Modern's AST-40 provides convenience for large fleets, marinas, fueling of heavy equipment, and even retail sales where allowed by local authorities. Modern's AST 40 is the answer for almost any high volume fuel application.

## **Modern's AST 20**

Modern's AST 20 offers fueling at a rate up to 20 GPM\* for small fleets, municipal garages, school bus facilities, motor sport venues, etc.

## **Modern's AST 10**

Modern's AST 10 small units are designed to deliver up to 10 GPM\*. The AST 10 is ideal for golf courses, fork lift fueling and other lower volume yard applications. This basic package represents the most economical way to do your fueling.