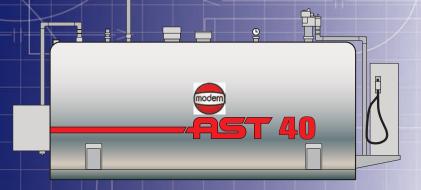

## **Modern's AST 40**

With a fueling rate of up to 40 GPM\*, Modern's AST-40 provides convenience for large fleets, marinas, fueling of heavy equipment, and even retail sales where allowed by local authorities. Modern's AST 40 is the answer for almost any high volume fuel application.