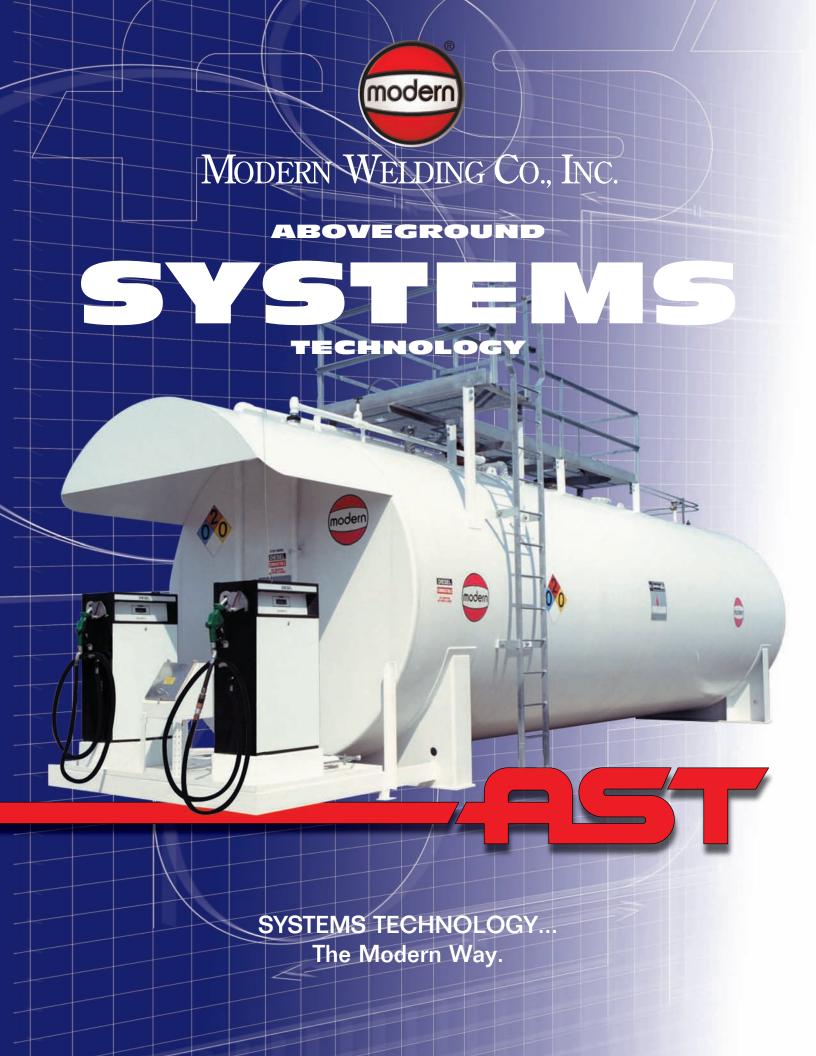

The Answers to your fueling systems needs.

Whether fueling heavy equipment, overthe-road tractor trailers, lawnmowers, or golf carts, Modern Welding Company has the fuel dispensing system for your application. For over seventy years, Modern Welding Company has been the industry leader in manufacturing UL Listed underground and aboveground storage tanks. Modern Welding Company has nine manufacturing subsidiaries located coast to coast, offering regional service at competitive prices. Visit our website at www. modweldco.com for a complete list of our products and facilities. You can even "Request a Quote" online.

#### Modern's

Aboveground <u>Systems</u> Technology (AST) consists of any of the following UL Listed aboveground storage tanks:

**Single Wall Construction** 

- ✓ UL-142 Horizontal Tank
- Vertical Configurations
- ✓ Rectangular Configurations

## **Double Wall Construction**

- ✓ UL-142 Horizontal Tank
- ✓ Vertical Configurations
- ✓ Rectangular Configurations
- ✓ STI's F-921/Flameshield Configurations
- ✓ Fireguard®, 2 Hour "Fire Rated" Configuration
- ✓ Modern "IOC", Integrated Overflow Protection Tank
- ✓ SuperVault<sup>™</sup> MH, 4 Hour "Fire Rated", Multi Hazard Tank

## Modern's ASTs offer the components.

- ✓ Listed tank
- ✓ Manway (as required)
- ✓ Normal vent
- ✓ Emergency vents
- ✓ Spill container
- ✓ Locking fill cap
- ✓ Fill pipe adapter
- ✓ Level gauge
- ✓ Interstitial leak detector†
- **☑** Drop tube
- ✓ Overfill valve
- ✓ Overfill alarm
- ✓ Block valve
- ✓ Anti-siphon valve
- ✓ Pressure relief
- ✓ Piping & fittings
- ✓ Dispensers
- ✓ Breakaway
- ✓ Automatic nozzles
- ✓ Hose
- ☑ Dispenser mount
- ✓ Impact valve
- ✓ Decals
- ✓ O&M manual
- **✓** Pumps

# Plus a wide variety of options to meet your specific needs.

- ✓ Stairs
- ✓ Filters
- ✓ Stage I or II accessories
- ✓ Swivel
- ✓ Card reader
- ✓ Rain Shields
- ✓ Plus many more

Only applicable on doublewall tanks.