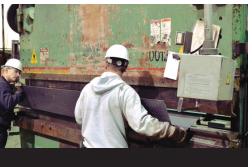

# **Equipment**

Angle Line can run up to .5"x6" FB and L6x6x.5 Cut and Punch

CNC Drill Line with 62' Bed. Drills Beams, Channels, Tubing, and Angles

400 Ton Press Brake with 12' Bed

4 Wheel Shot Blaster with 6' Conveyor