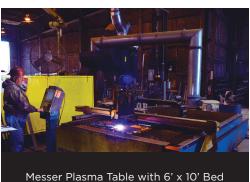

## **Facility Capabilities**

Production area 44,200 sq.ft.

Max Lift 25 tons

Height under hook 25 ft.

Max Thickness 1.0 in.

Rail Siding at Plant Yes

Machine Work Subcontracted Specifications AISC/AWS/Customer

# **Equipment**

Angle Line can run up to .5"x6" FB and L6x6x.5 Cut and Punch

CNC Drill Line with 62' Bed. Drills Beams, Channels, Tubing, and Angles

400 Ton Press Brake with 12' Bed

4 Wheel Shot Blaster with 6' Conveyor