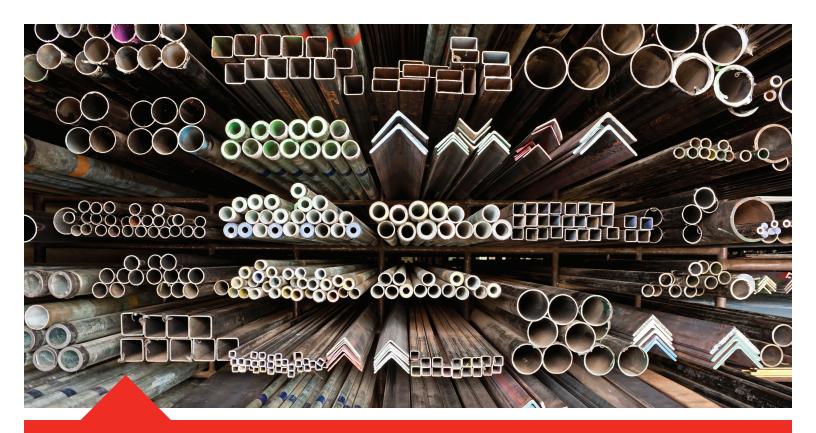

# **Steel**Sales Information

**Modern Welding** carries a large stock of steel angles, rectangular and square tubing, channels, beams, flats, pipe, plate, sheets, expanded metal and ornamental iron in a variety of sizes and thickness. We can cut to size, bend, shape or roll to your specifications.