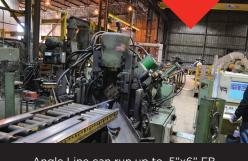

# **Equipment**

Angle Line can run up to .5"x6" FB and L6x6x.5 Cut and Punch

CNC Drill Line with 62' Bed. Drills Beams, Channels, Tubing, and Angles

400 Ton Press Brake with 12' Bed

4 Wheel Shot Blaster with 6' Conveyor