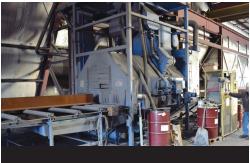

Ladders & Railings







Our Elizabethtown location utilizes highly efficient equipment and tooling along with Modern's skilled craftsmen to supply our customers with processed steel products that meet their exacting specifications.

#### **Materials of Fabrication**

Carbon Steel 300 Series Stainless

#### **Certifications**

AISC Certified Fabricator
AWS Certified Welding Fabricator

## **Facility Capabilities**

Production area 44,200 sq.ft.

Max Lift 25 tons

Height under hook 25 ft.

Max Thickness 1.0 in.

Rail Siding at Plant Yes

Machine Work Subcontracted Specifications AISC/AWS/Customer

# **Equipment**





Angle Line can run up to .5"x6" FB and L6x6x.5 Cut and Punch



CNC Drill Line with 62' Bed. Drills Beams, Channels, Tubing, and Angles



400 Ton Press Brake with 12' Bed



4 Wheel Shot Blaster with 6' Conveyor



Abrasive Blast Cleaning and Exterior Painting



# **Steel**Sales Information

**Modern Welding** carries a large stock of steel angles, rectangular and square tubing, channels, beams, flats, pipe, plate, sheets, expanded metal and ornamental iron in a variety of sizes and thickness. We can cut to size, bend, shape or roll to your specifications.



Revised: 08/2019

# Modern Welding Company of Kentucky, Inc.

303 Steel Drive, Elizabethtown, KY 42702

Phone: 270-769-1368 Toll-Free: 800-473-5276 modern9@modweldco.com www.modweldco.com www.angleiron.net



moder