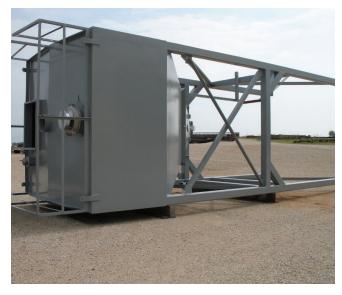

Modern Welding is a family owned and operated company providing steel products and services for over 85 years. At the Elizabethtown plant, we specialize in custom structural steel and plate fabrication with a proven record of high quality production and dependable service.

We custom fabricate steel products to serve the energy, construction, distillery, agriculture, defense, and mining industries.

### **Building Steel**

Factories
Commercial Buildings
Churches

#### **Material Handling**

Conveyor Systems Hoppers Silos Tanks

# Walking/Working Surfaces

Platforms & Stairs Ladders & Railings







Our Elizabethtown location utilizes highly efficient equipment and tooling along with Modern's skilled craftsmen to supply our customers with processed steel products that meet their exacting specifications.

#### **Materials of Fabrication**

Carbon Steel 300 Series Stainless

#### **Certifications**

AISC Certified Fabricator
AWS Certified Welding Fabricator

## **Facility Capabilities**

Production area 44,200 sq.ft.

Max Lift 25 tons

Height under hook 25 ft.

Max Thickness 1.0 in.

Rail Siding at Plant Yes

Machine Work Subcontracted Specifications AISC/AWS/Customer

# **Equipment**





Angle Line can run up to .5"x6" FB and L6x6x.5 Cut and Punch



CNC Drill Line with 62' Bed. Drills Beams, Channels, Tubing, and Angles



400 Ton Press Brake with 12' Bed



4 Wheel Shot Blaster