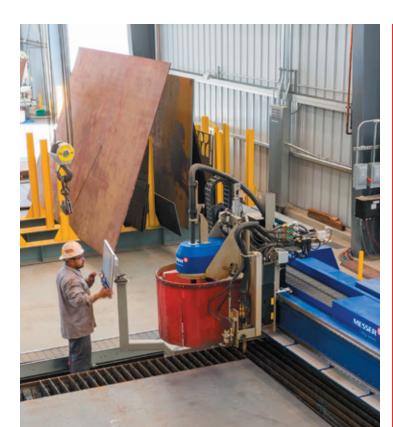

#### **Facility Capabilities**

**Facility Size** Production Area—85,000 Sq. Ft. Yard—300,000 Sq. Ft.

Max Lift 100 ton—Outside source available for heavier lifts

Burn Table 50' plate cut length / Up to 12' Diameter head