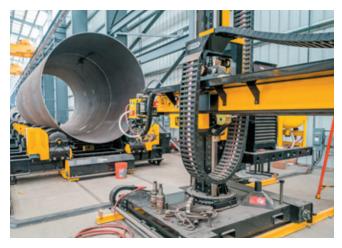

### Equipped to Meet Your Needs

**Our Custom Fab location** utilizes highly efficient equipment with cutting edge technology, along with Modern's skilled craftsmen to supply our customers steel products that meet their exacting specifications.

#### **Facility Capabilities**

**Facility Size** Production Area—85,000 Sq. Ft. Yard—300,000 Sq. Ft.

Max Lift 100 ton—Outside source available for heavier lifts

Burn Table 50' plate cut length / Up to 12' Diameter head

**Plate Roll** 10' wide x 2.125<u>" thick</u>

Shearing Straight 3/4"x10' & Rotary 3/8"x12' Diameter

**Bending and forming** 550 ton brake & 3" x 3" x 3/8" Angle Roll

**Grow Line** Up to 168" diameter and 100 ton capacity