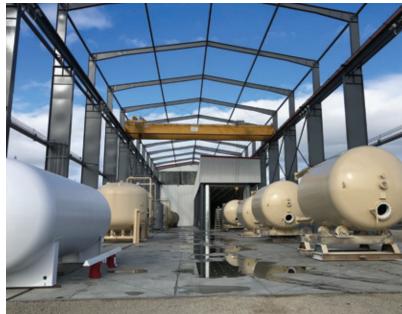

#### **Facility Capabilities**

**Facility Size** Production Area—85,000 Sq. Ft. Yard—300,000 Sq. Ft.

Max Lift 100 ton—Outside source available for heavier lifts

Burn Table 50' plate cut length / Up to 12' Diameter head