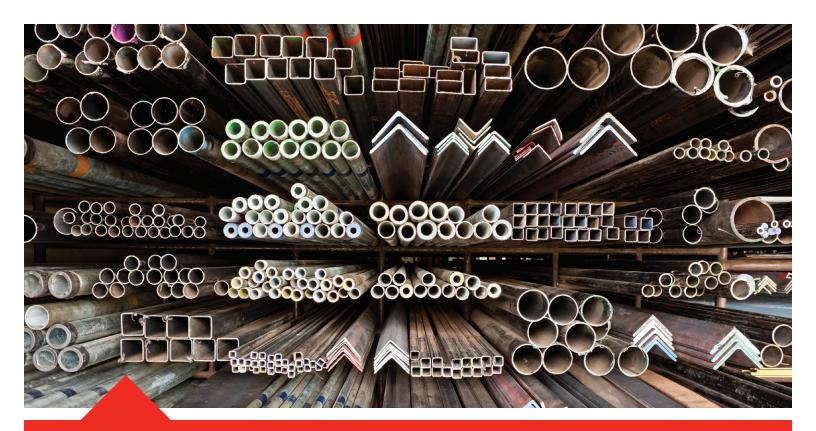

## **Steel** Sales Information

**Modern Welding** inventories a large assortment of steel angles, rectangular and square tubing, channel, flat bar, pipe, plate, sheet and expanded metals in a variety of sizes and thicknesses. We can cut to size, bend, shape or roll to your specifications. Regional delivery service available.