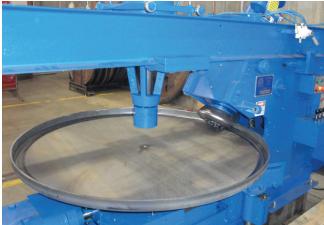

#### **Facility Capabilities**

**Production Area** Warehouse Area Max Lift 20 ton Shear <sup>3</sup>/<sub>8</sub>" x 12' Circle Shear Head Flanger Press Brake Plate Roll <sup>5</sup>/<sub>8</sub>" × 10' Angle Master Wheelabrator 24" x 10' Messer 260A High 10' x 20' Def. Plasma **Beam Punching** Magnetic Drilling Blasting **Conventional & Airless Paint Spraving** 

22,500 sq. ft. 15,000 sq. ft. 20 ton <sup>3</sup>/<sub>8</sub>" x 12' <sup>3</sup>/<sub>8</sub>" x 147" dia. <sup>3</sup>/<sub>8</sub>" x 177" dia. 350 ton x 14' <sup>5</sup>/<sub>8</sub>" x 10' 6" x 6" x <sup>1</sup>/<sub>2</sub>" punch & cut 24" x 10' 10' x 20'