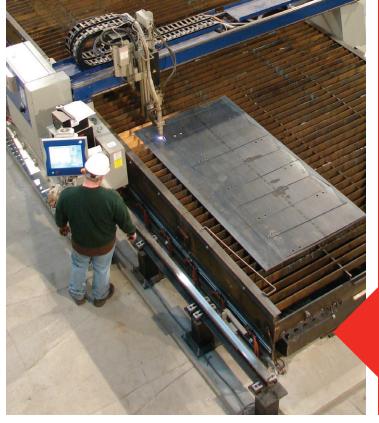

#### **Facility Capabilities**

**Production Area** Warehouse Area Max Lift 20 ton Shear <sup>3</sup>/<sub>8</sub>" x 12' Circle Shear Head Flanger Press Brake Plate Roll <sup>5</sup>/<sub>8</sub>" × 10' Angle Master Wheelabrator 24" x 10' Messer 260A High 10' x 20' Def. Plasma **Beam Punching** Magnetic Drilling Blasting **Conventional & Airless Paint Spraving** 

22,500 sq. ft. 15,000 sq. ft. 20 ton <sup>3</sup>/<sub>8</sub>" x 12' <sup>3</sup>/<sub>8</sub>" x 147" dia. <sup>3</sup>/<sub>8</sub>" x 177" dia. 350 ton x 14' <sup>5</sup>/<sub>8</sub>" x 10' 6" x 6" x <sup>1</sup>/<sub>2</sub>" punch & cut 24" x 10' 10' x 20'