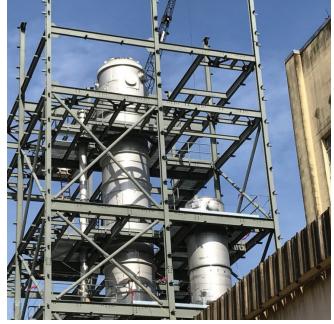

Elizabethtown, KY





**Modern Welding** is a family-owned and operated company providing steel products and services since 1932. At the Elizabethtown plant, we specialize in custom plate and chute work, wear products, and structural steel fabrication with a proven record of high-quality production and dependable service.

We custom fabricate steel products to serve the energy, construction, distillery, agriculture, defense, and mining industries.

#### **Building Steel**

Factories
Commercial Buildings
Churches

#### **Material Handling**

Conveyor Systems Hoppers Silos Tanks

#### **Walking/Working Surfaces**

Platforms & Stairs Ladders & Railings







Our Elizabethtown location utilizes highly efficient equipment and tooling along with Modern's skilled craftsmen to supply our customers with processed steel products that meet their exacting specifications.

#### **Materials of Fabrication**

Carbon Steel 300 Series Stainless

#### **Certifications**

AISC Certified Building Fabricator (BU)

#### **Facility Capabilities**

Production area 44,200 sq.ft.

Max Lift 20 tons

Height under hook 25 ft.

Max Thickness 4 in.

Rail Siding at Plant Yes

Machine Work Subcontracted Specifications AISC/AWS/Customer

### **Equipment**



Messer Plasma Table with 10' x 24' Bed Up to 1.5" Plasma / 4" Oxy-Acetylene



Angle Line can run up to .5"x6" FB and L6x6x.5 Cut and Punch



CNC Drill Line with 62' Bed. Drills Beams, Channels, Tubing, and Angle