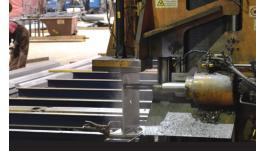

### **Equipment**

Messer Plasma Table with 10' x 24' Bed Up to 1.5" Plasma / 4" Oxy-Acetylene

Angle Line can run up to .5"x6" FB and L6x6x.5 Cut and Punch

CNC Drill Line with 62' Bed. Drills Beams, Channels, Tubing, and Angles