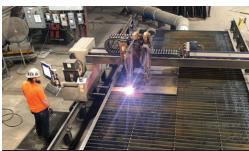

### **Equipment**

Messer Plasma Table with 10' x 24' Bed Up to 1.5" Plasma / 4" Oxy-Acetylene

Angle Line can run up to .5"x6" FB and L6x6x.5 Cut and Punch

CNC Drill Line with 62' Bed. Drills Beams, Channels, Tubing, and Angles