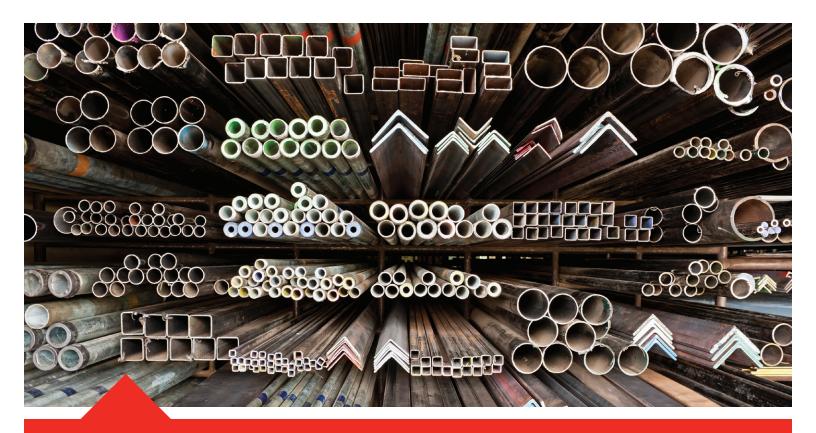

# **Steel**Sales Information

**Modern Welding** inventories a large assortment of steel angles, rectangular and square tubing, channel, flat bar, pipe, plate, sheet and expanded metals in a variety of sizes and thicknesses. We can cut to size, bend, shape or roll to your specifications. Regional delivery service available.