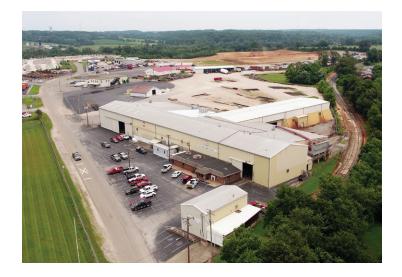

Elizabethtown, KY

**Modern Welding** is a family-owned and operated company providing steel products and services since 1932. At the Elizabethtown plant, we specialize in custom plate and chute work, wear products, and structural steel fabrication with a proven record of high-quality production and dependable service.

#### **Facility Capabilities**

Production area 44,200 sq.ft.

Max Lift 20 tons

Height under hook 25 ft.

Max Thickness 4 in.

Rail Siding at Plant Yes

Machine Work Subcontracted Specifications AISC/AWS/Customer