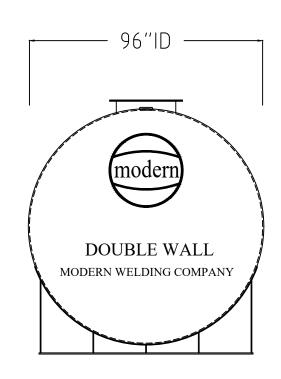

DESIGN: FABRICATED PER UL-142 SPECIFICATIONS DOUBLE WALL CONSTRUCTION

INSPECTION: MODERN WELDING COMPANY
MATERIAL: MILD CARBON STEEL (UNLESS NOTED)
(INTERNAL): SURFACE PREP – CLEAN OF DEBRIS
COATING – N/A
(EXTERNAL): SURFACE PREP – SSPC-SP6 (COM BLA

(EXTERNAL): SURFACE PREP - SSPC-SP6 (COM BLAST)
COATING - WHITE EPOXY

AIR TEST AT NOT LESS THAN 3 PSI NOR MORE THAN 5 PSI. PRIMARY TANK TO BE TESTED ALONE. SECONDARY TANK TO BE PRESSURE TESTED WITH PRESSURE IN PRIMARY TANK. THIS SHALL BE ACCOMPLISHED BY BLEEDING AIR FROM THE PRIMARY TANK INTO THE SECONDARY TANK.

AT NO TIME SHALL THE PRESSURE IN THE SECONDARY TANK EXCEED THE PRESSURE IN THE PRIMARY TANK.

GENERAL NOTES

| SIZE  | O.D. | LENGTH | APPROX. WEIGHT |
|-------|------|--------|----------------|
| 8,000 | 97"  | 21'-8" | 12,000#        |