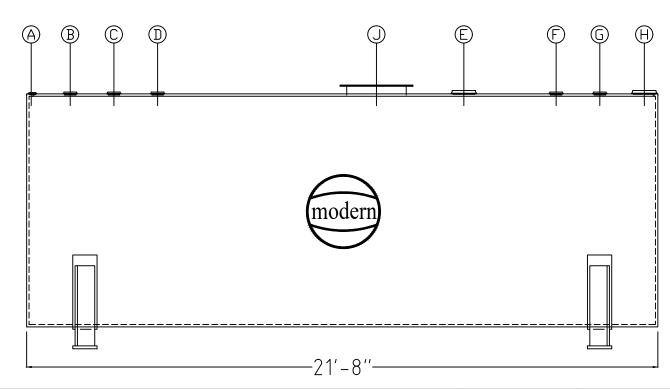

| J                | 1      | 24"  |      | OPTIONAL MANWAY |  |  |
|------------------|--------|------|------|-----------------|--|--|
| Н                | 1      | 4"   | FNPT |                 |  |  |
| G                | 1      | 4"   | FNPT |                 |  |  |
| F                | 1      | 8"   | FNPT | SEC E-VENT      |  |  |
| E                | 1      | 8"   | FNPT | PRI E-VENT      |  |  |
| D                | 1      | 4"   | FNPT |                 |  |  |
| С                | 1      | 4"   | FNPT |                 |  |  |
| В                | 1      | 4"   | FNPT |                 |  |  |
| Α                | 1      | 2"   | FNPT | MONITOR         |  |  |
| MARK             | REQ'D. | SIZE | TYPE | REMARKS         |  |  |
| FITTING SCHEDULE |        |      |      |                 |  |  |

AT NO TIME SHALL THE PRESSURE IN THE SECONDARY TANK EXCEED THE PRESSURE IN THE PRIMARY TANK.

GENERAL NOTES

| SIZE  | O.D. | LENGTH | APPROX. WEIGHT |
|-------|------|--------|----------------|
| 8,000 | 97"  | 21'-8" | 12,000#        |