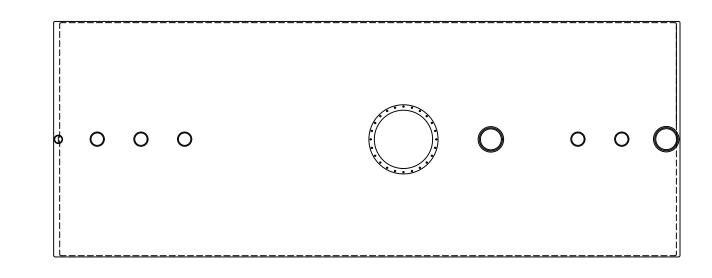

| J                | 1      | 24"  |      | OPTIONAL MANWAY |  |  |
|------------------|--------|------|------|-----------------|--|--|
| Н                | 1      | 4"   | FNPT |                 |  |  |
| G                | 1      | 4"   | FNPT |                 |  |  |
| F                | 1      | 8"   | FNPT | SEC E-VENT      |  |  |
| E                | 1      | 8"   | FNPT | PRI E-VENT      |  |  |
| D                | 1      | 4"   | FNPT |                 |  |  |
| С                | 1      | 4"   | FNPT |                 |  |  |
| В                | 1      | 4"   | FNPT |                 |  |  |
| Α                | 1      | 2"   | FNPT | MONITOR         |  |  |
| MARK             | REQ'D. | SIZE | TYPE | REMARKS         |  |  |
| FITTING SCHEDULE |        |      |      |                 |  |  |