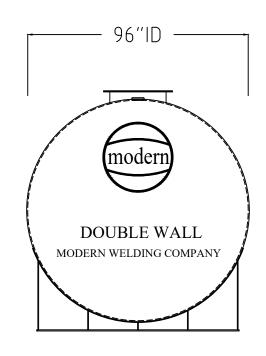

GENERAL NOTES

AT NO TIME SHALL THE PRESSURE IN THE SECONDARY TANK EXCEED THE PRESSURE IN THE PRIMARY TANK.

| SIZE  | O.D. | LENGTH | APPROX. WEIGHT |
|-------|------|--------|----------------|
| 5,000 | 97"  | 13'-9" | 8,500#         |