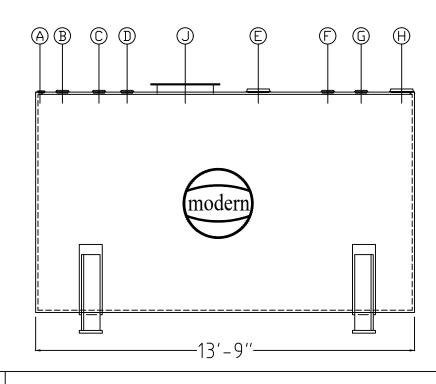

| J                | 1      | 24"  |      | OPTIONAL MANWAY |  |  |
|------------------|--------|------|------|-----------------|--|--|
| Н                | 1      | 4"   | FNPT |                 |  |  |
| G                | 1      | 4"   | FNPT |                 |  |  |
| F                | 1      | 8"   | FNPT | SEC E-VENT      |  |  |
| Е                | 1      | 8"   | FNPT | PRI E-VENT      |  |  |
| D                | 1      | 4"   | FNPT |                 |  |  |
| С                | 1      | 4"   | FNPT |                 |  |  |
| В                | 1      | 4"   | FNPT |                 |  |  |
| Α                | 1      | 2"   | FNPT | MONITOR         |  |  |
| MARK             | REQ'D. | SIZE | TYPE | REMARKS         |  |  |
| FITTING SCHEDULE |        |      |      |                 |  |  |

GENERAL NOTES

AT NO TIME SHALL THE PRESSURE IN THE SECONDARY TANK EXCEED THE PRESSURE IN THE PRIMARY TANK.

| SIZE  | O.D. | LENGTH | APPROX. WEIGHT |
|-------|------|--------|----------------|
| 5,000 | 97"  | 13'-9" | 8,500#         |