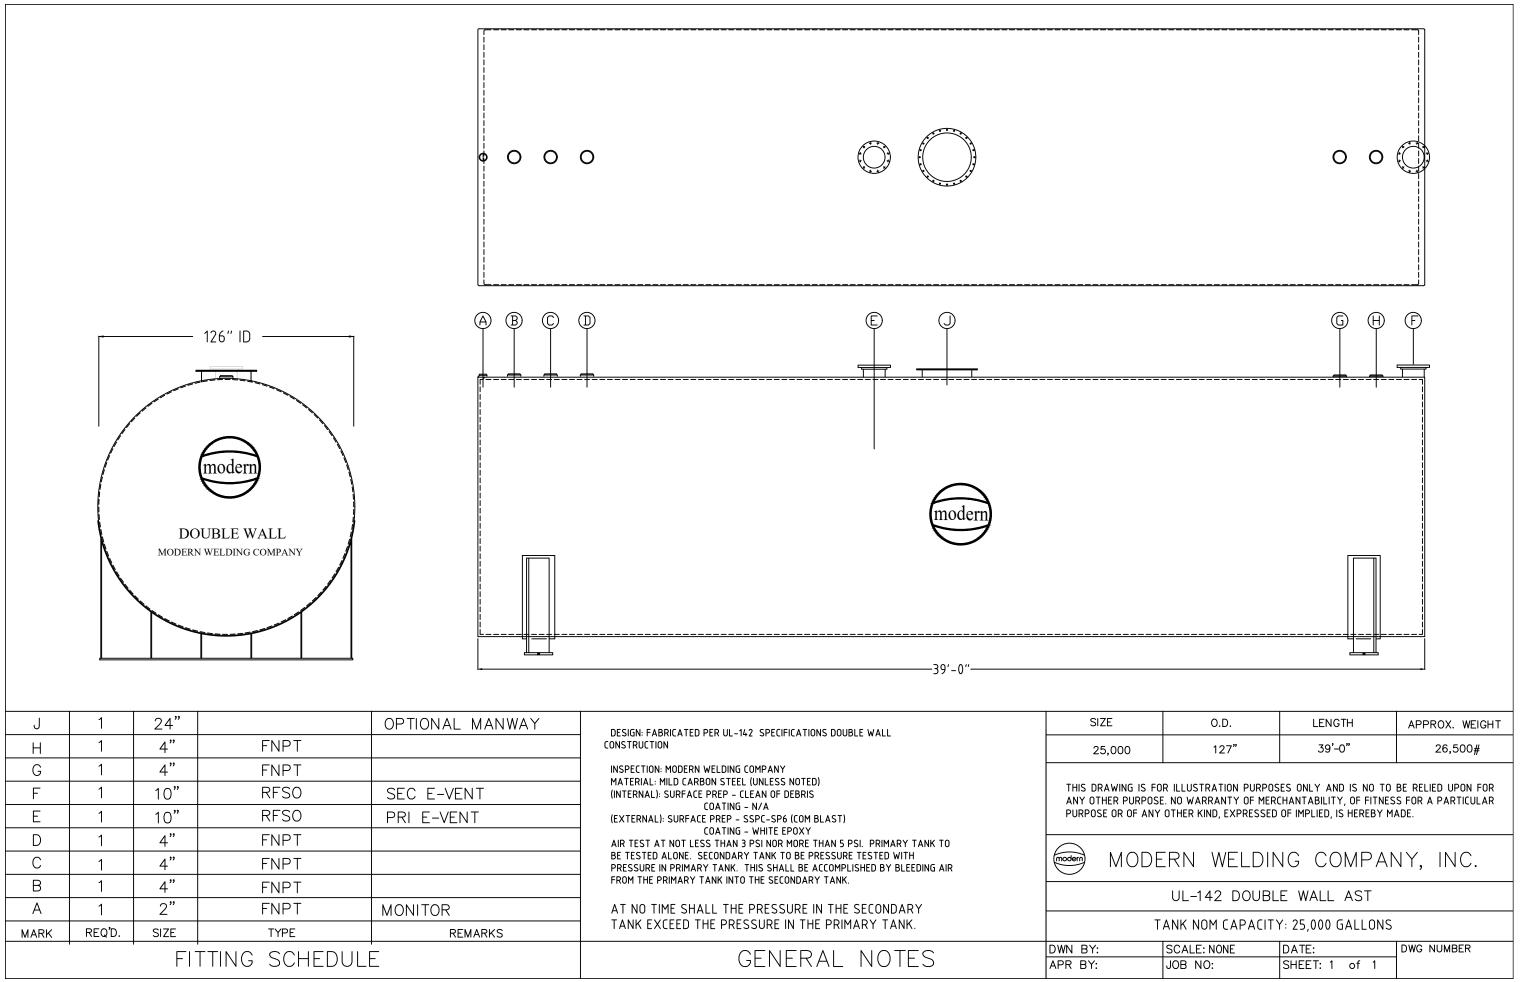

| J                | 1      | 24"  |      | OPTIONAL MANWAY | DESIGN: FABRICATED PER UL-142 SPECIFICATIONS DOUBLE WALL<br>CONSTRUCTION<br>INSPECTION: MODERN WELDING COMPANY                                                                                                                                                                                                                          | SIZE                                                                           |  |
|------------------|--------|------|------|-----------------|-----------------------------------------------------------------------------------------------------------------------------------------------------------------------------------------------------------------------------------------------------------------------------------------------------------------------------------------|--------------------------------------------------------------------------------|--|
| Н                | 1      | 4"   | FNPT |                 |                                                                                                                                                                                                                                                                                                                                         | 25,000                                                                         |  |
| G                | 1      | 4"   | FNPT |                 |                                                                                                                                                                                                                                                                                                                                         | THIS DRAWING IS FOR ILLU<br>ANY OTHER PURPOSE. NO W<br>PURPOSE OR OF ANY OTHER |  |
| F                | 1      | 10"  | RFSO | SEC E-VENT      | MATERIAL: MILD CARBON STEEL (UNLESS NOTED)<br>(INTERNAL): SURFACE PREP – CLEAN OF DEBRIS                                                                                                                                                                                                                                                |                                                                                |  |
| E                | 1      | 10"  | RFSO | PRI E-VENT      | COATING - N/A<br>(EXTERNAL): SURFACE PREP - SSPC-SP6 (COM BLAST)                                                                                                                                                                                                                                                                        |                                                                                |  |
| D                | 1      | 4"   | FNPT |                 | COATING - WHITE EPOXY<br>AIR TEST AT NOT LESS THAN 3 PSI NOR MORE THAN 5 PSI. PRIMARY TANK TO<br>BE TESTED ALONE. SECONDARY TANK TO BE PRESSURE TESTED WITH<br>PRESSURE IN PRIMARY TANK. THIS SHALL BE ACCOMPLISHED BY BLEEDING AIR<br>FROM THE PRIMARY TANK INTO THE SECONDARY TANK.<br>AT NO TIME SHALL THE PRESSURE IN THE SECONDARY |                                                                                |  |
| С                | 1      | 4"   | FNPT |                 |                                                                                                                                                                                                                                                                                                                                         | MODERN                                                                         |  |
| В                | 1      | 4"   | FNPT |                 |                                                                                                                                                                                                                                                                                                                                         | UL-<br>TANK M                                                                  |  |
| A                | 1      | 2"   | FNPT | MONITOR         |                                                                                                                                                                                                                                                                                                                                         |                                                                                |  |
| MARK             | REQ'D. | SIZE | TYPE | REMARKS         | TANK EXCEED THE PRESSURE IN THE PRIMARY TANK.                                                                                                                                                                                                                                                                                           |                                                                                |  |
| FITTING SCHEDULE |        |      |      | Ē               | GENERAL NOTES                                                                                                                                                                                                                                                                                                                           | DWN BY: SCAL<br>APR BY: JOB                                                    |  |
|                  |        |      |      |                 |                                                                                                                                                                                                                                                                                                                                         | 1                                                                              |  |