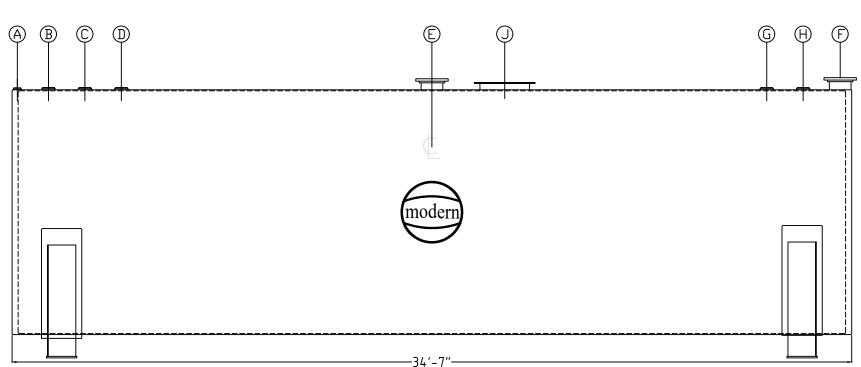

| J                | 1      | 24"  |      | OPTIONAL MANWAY |  |
|------------------|--------|------|------|-----------------|--|
| Н                | 1      | 4"   | FNPT |                 |  |
| G                | 1      | 4"   | FNPT |                 |  |
| F                | 1      | 10"  | RFS0 | SEC E-VENT      |  |
| Е                | 1      | 10"  | RFS0 | PRI E-VENT      |  |
| D                | 1      | 4"   | FNPT |                 |  |
| С                | 1      | 4"   | FNPT |                 |  |
| В                | 1      | 4"   | FNPT |                 |  |
| А                | 1      | 2"   | FNPT | MONITOR         |  |
| MARK             | REQ'D. | SIZE | TYPE | REMARKS         |  |
| FITTING SCHEDULE |        |      |      |                 |  |

AT NO TIME SHALL THE PRESSURE IN THE SECONDARY TANK EXCEED THE PRESSURE IN THE PRIMARY TANK.

| GENERAL | NOTES |
|---------|-------|
|---------|-------|

| SIZE   | O.D. | LENGTH | APPROX. WEIGHT |
|--------|------|--------|----------------|
| 20,000 | 121" | 34'-7" | 29,000#        |