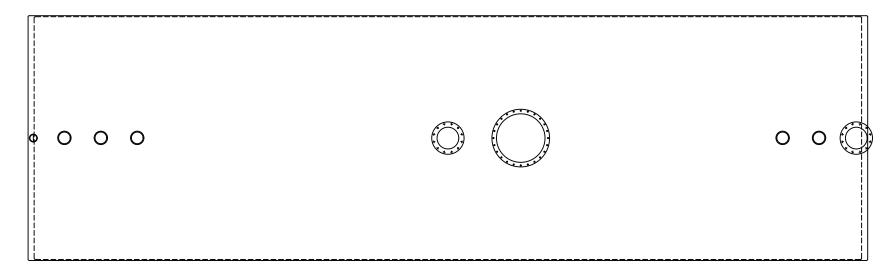

| J                | 1      | 24"  |      | OPTIONAL MANWAY |  |
|------------------|--------|------|------|-----------------|--|
| Н                | 1      | 4"   | FNPT |                 |  |
| G                | 1      | 4"   | FNPT |                 |  |
| F                | 1      | 10"  | RFS0 | SEC E-VENT      |  |
| Е                | 1      | 10"  | RFS0 | PRI E-VENT      |  |
| D                | 1      | 4"   | FNPT |                 |  |
| С                | 1      | 4"   | FNPT |                 |  |
| В                | 1      | 4"   | FNPT |                 |  |
| А                | 1      | 2"   | FNPT | MONITOR         |  |
| MARK             | REQ'D. | SIZE | TYPE | REMARKS         |  |
| FITTING SCHEDULE |        |      |      |                 |  |