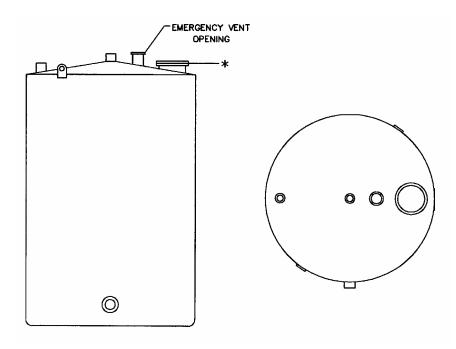

## STANDARD SPECIFICATIONS

- Built per UL 142 and tanks will bear the UL label.
- Modern's standard opening locations and two (2) lifting lugs.
- Exterior coated with one (1) coat of standard shop primer and not blast cleaned.
- Check with Modern for type of Emergency Vent Opening supplied.
- Other exterior and interior coating systems available upon request.
- Other tank sizes available upon request.