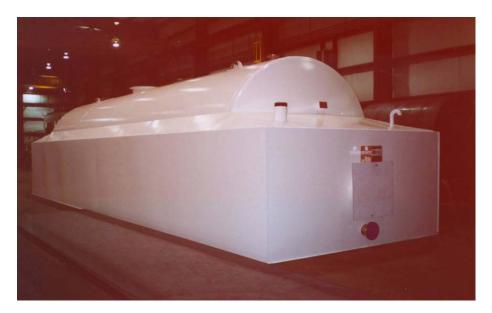

## **DIKE CONTAINMENT SYSTEM**

Closed Top Dike System (Dike with Integral Rain Shield)

The Dike Containment System offered by Modern Welding Company is manufactured in strict accordance with UL and / or the Steel Tank Institute standards. The impermeable steel containment dike is sized to contain 110% of the capacity of the tank it protects. Larger secondary containment capacities available. Dike sizes up to 22,000 gallons can be manufactured.