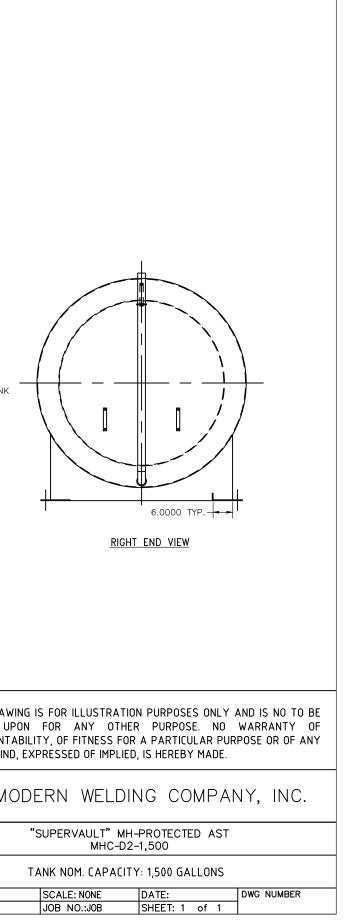

|                          |                      |                    | <u>STANDARD</u><br>MODEL NO. MHC-D2-1500                                                              |                                              |
|--------------------------|----------------------|--------------------|-------------------------------------------------------------------------------------------------------|----------------------------------------------|
| 54.0000<br>LEFT          | 5.2500-              |                    | ELEVATION VIEW                                                                                        | 643 OD<br>OUTER TANK<br>51 OD<br>RIMARY TANK |
|                          |                      |                    | DESIGN: FABRICATED PER UL-142 & 2085, SWRI (SOUTHWEST RESEARCH)<br>INSPECTION: MODERN WELDING COMPANY | THIS DRAWI<br>RELIED UP<br>MERCHANTA         |
| Ø2"FPT.                  | Ø2 7/16"             | Ø2 7/8"            | MATERIAL: MILD CARBON STEEL (UNLESS NOTED)<br>(INTERNAL): SURFACE PREP – N/A                          | OTHER KIND,                                  |
|                          | -                    | Ø2 3/4"            | COATING - N/A<br>(EXTERNAL): SURFACE PREP - SSPC-SP6 (COM. BLAST)                                     |                                              |
| Ø2"FPT.                  |                      |                    |                                                                                                       | modern MC                                    |
| Ø2"FPT.<br>Ø4"FPT.       | Ø5 5/8"              | Ø5 3/16"           | COATING - PRIMER & PAINTED FINISH                                                                     |                                              |
|                          | Ø5 5/8"<br>Ø6 11/16" | Ø5 3/16<br>Ø7 1/2" | OPERATING PRESSURE: ATMOSPHERIC<br>PRESSURE TEST: 3-5 PSI AIR W/ SOAP TEST                            |                                              |
| Ø4"FPT.                  |                      |                    | OPERATING PRESSURE: ATMOSPHERIC<br>PRESSURE TEST: 3-5 PSI AIR W/ SOAP TEST                            |                                              |
| Ø4"FPT.<br>Ø6"PRIM. E.V. | Ø6 11/16"            | Ø7 1/2"            | OPERATING PRESSURE: ATMOSPHERIC                                                                       | DWN. BY:                                     |