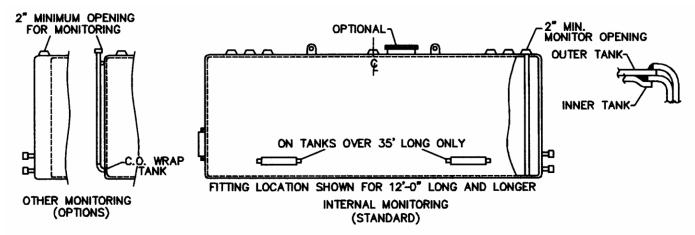

## STI-P3, UNDERGROUND DOUBLE WALL UNDERGROND STORAGE TANKS

|                                                                                                                              | INNER TANK    |             |
|------------------------------------------------------------------------------------------------------------------------------|---------------|-------------|
| APPROX. CAPACITY<br>(GALLONS)                                                                                                | NOM. DIAMETER | NOM. LENGTH |
| 560                                                                                                                          | 48"           | 6'-0"       |
| 1,120                                                                                                                        | 48"           | 12'-0"      |
| 1,000                                                                                                                        | 64"           | 6'-0"       |
| 2,000                                                                                                                        | 64"           | 12'-0"      |
| 3,000                                                                                                                        | 64"           | 18'-0"      |
| 4,000                                                                                                                        | 64"           | 24'-0"      |
| 4,000                                                                                                                        | 96'           | 10'-8"      |
| 6,000                                                                                                                        | 96"           | 16'-0"      |
| 8,000                                                                                                                        | 96"           | 21'-4"      |
| 10,000                                                                                                                       | 96"           | 26'-8"      |
| 12,000                                                                                                                       | 96"           | 32'-0"      |
| 15,000                                                                                                                       | 96"           | 40'-0"      |
| 10,000                                                                                                                       | 120"          | 17'-0"      |
| 15,000                                                                                                                       | 120"          | 25'-6"      |
| 20,000                                                                                                                       | 120"          | 34'-1"      |
| 20,000                                                                                                                       | 126"          | 31'-0"      |
| 25,000                                                                                                                       | 126"          | 38'-10"     |
| 30,000                                                                                                                       | 126"          | 46'-6"      |
| 40,000                                                                                                                       | 144"          | 47'-3"      |
| 50,000                                                                                                                       | 144"          | 59'-6"      |
| Tank lengths listed above are based on nominal tank dimensions.  Overall tank lengths will vary during actual manufacturing. |               |             |