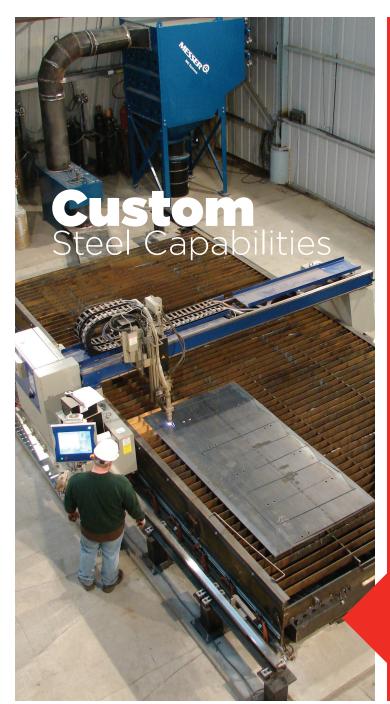

#### **Facility Capabilities**

Production Area 22,500 Sq. Ft. Warehouse Area 15,000 Sq. Ft. Max Lift 20 Ton

Shear 3/4" x 12'
Press Brake 350 Ton x 14'

Plate Roll 3/8" x 8'

Angle Master 6" x 6" x ½" punch & cut

Wheelabrator 24" x 10' Messer 260A High 10' x 20'

Def. Plasma Beam Punching Magnetic Drilling

Blasting

Conventional & Airless Paint Spraying