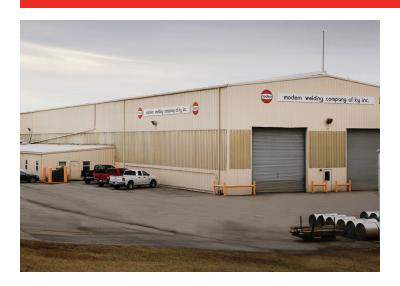

# **Custom Fabrication**

Since 1932

Modern Welding Company of Kentucky, Inc. Madisonville Facility

Modern Welding is a family-owned and operated company providing steel products and services since 1932. At the Madisonville plant, we specialize in custom plate and chute work, wear products, and structural steel fabrication with a proven record of high-quality production and dependable service.