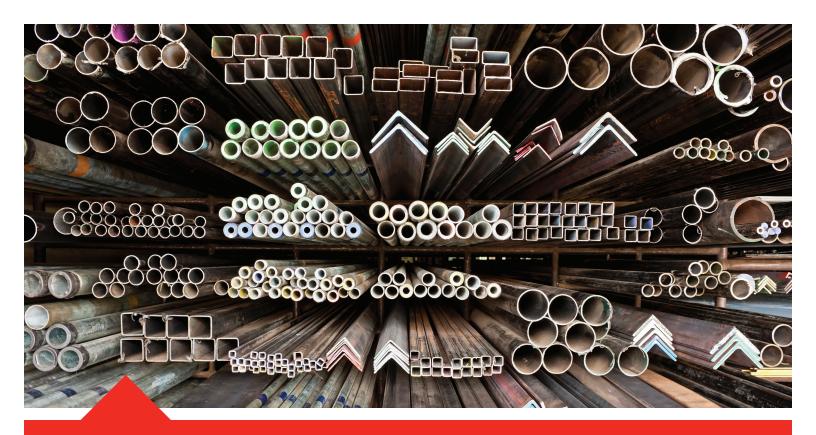

## **Steel**Sales Information

**Modern Welding** inventories a large assortment of steel angles, rectangular and square tubing, channel, flat bar, pipe, plate, sheet and expanded metals in a variety of sizes and thicknesses. We can cut to size, bend, shape or roll to your specifications. Regional delivery service available.