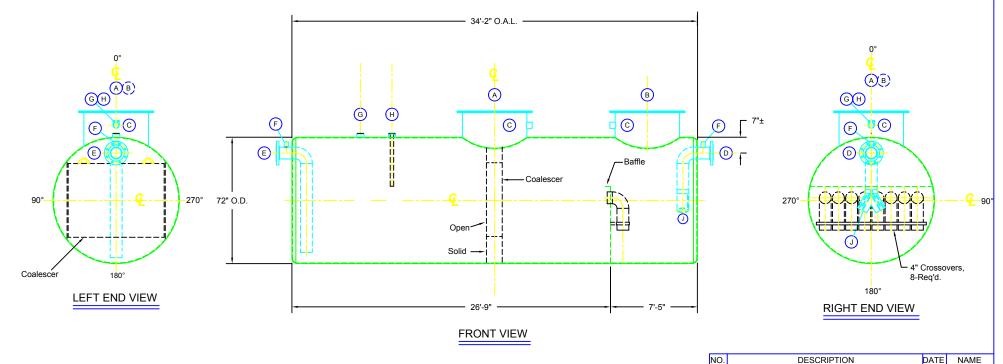

## NOTES:

A. Quantity: Oil Water Separator(s).

- B. Material: Carbon Steel per UL-58.
- C. Design & Operating Pressure: Atmospheric.
  D. Design & Operating Temperature: 40 degrees to 120 degree F.
  E. Separator to be Built & Labeled Per UL 2215.
- F. Interior: Abrasive blast and lined with UL listed coating.
- G. Exterior: Corrosion protection per UL1746.
- H. Electronics: To be furnished by separator manufacturer as specified.
- I. All Fittings to be Protected for Shipment.
- J. Customer has the Responsibility to Verify all Dimensions.

| NOZZLE SCHEDULE |      |      |           |           |       |             |              |  |  |  |  |                   |
|-----------------|------|------|-----------|-----------|-------|-------------|--------------|--|--|--|--|-------------------|
| QTY.            | ITEM | SIZE | RATING    | TYPE      | MATL. | PROJ.<br>IN | PROJ.<br>OUT |  |  |  |  | NOTES             |
| 1               | Α    | 30"  | PRESSED   | MANWAY    | C.S.  | 1/4"        |              |  |  |  |  | VENT              |
| . 1             | В    | 24"  | PRESSED   | MANWAY    | C.S.  | 1/4"        | AS SHWN.     |  |  |  |  | SLUDGE REMOVAL    |
| . 2             | С    | 2"   | STD. NPT. | HF. CPLG. | C.S.  | 0"          | AS SHWN.     |  |  |  |  | VENT              |
| 1               | D    | 8"   | 150# FLG. | S.O.R.F.  | C.S.  | 1/4"        | AS SHWN.     |  |  |  |  | INLET             |
| 1               | E    | 8"   | 150# FLG. | S.O.R.F.  | C.S.  | 1/4"        | AS SHWN.     |  |  |  |  | OUTLET            |
| 2               | F    | 1"   | STD. NPT. | HF. CPLG. | C.S.  | 0"          | AS SHWN.     |  |  |  |  | VENT              |
| 1               | G    | 2"   | STD. NPT. | HF. CPLG. | C.S.  | 1/4"        | AS SHWN.     |  |  |  |  | OIL LEVEL CONTROL |
| 1               | Н    | 2"   | STD. NPT. | HF. CPLG. | C.S.  | 1/4"        | AS SHWN.     |  |  |  |  | OIL PUMP OUT      |
| 1               | J    | 8"   | STD. NPT. | "Y"       | C.S.  | 0"          | 0"           |  |  |  |  | DIFFUSER          |

|                                                                         |                 | REVISIONS |           |  |  |  |  |  |
|-------------------------------------------------------------------------|-----------------|-----------|-----------|--|--|--|--|--|
| Modern Welding Company                                                  |                 |           |           |  |  |  |  |  |
| vessel description:<br>6,000 Gallon KleerWater Oil Water Separator Tank |                 |           |           |  |  |  |  |  |
| CUSTOMER                                                                | ₹:              |           | P.O.#     |  |  |  |  |  |
| DATE:                                                                   | SCALE:<br>N.T.S | DWG.#     | DRAWN BY: |  |  |  |  |  |