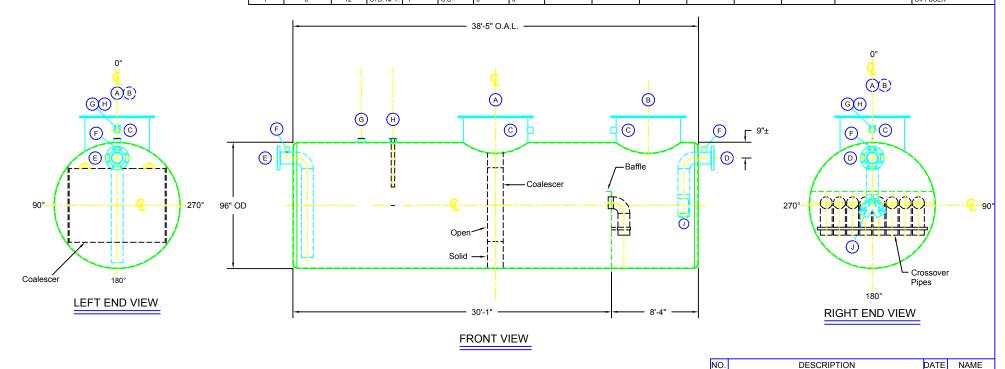

## NOTES: A. Quantity:

\_\_ Oil Water Separator(s).

- B. Material: Carbon Steel per UL-58.
- C. Design & Operating Pressure: Atmospheric.
- D. Design & Operating Temperature: 40 degrees to 120 degree F.
- E. Separator to be Built & Labeled Per UL 2215.
- F. Interior: Abrasive blast and lined with UL listed coating.
- G. Exterior: Corrosion protection per UL1746.
- H. Electronics: To be furnished by separator manufacturer as specified.
- I. All Fittings to be Protected for Shipment.
- J. Customer has the Responsibility to Verify all Dimensions.

|    |               |           |           |       |       |          | NO | ZZLE S | CHEDUL | .E |  |                   |
|----|---------------|-----------|-----------|-------|-------|----------|----|--------|--------|----|--|-------------------|
| G  | QTY. ITEM SIZ | RATING    | TYPF      | MATL. | PROJ. | PROJ.    |    |        |        |    |  | NOTES             |
| ~  | Q 0.2         |           |           |       | IN    | OUT      |    |        |        |    |  | .10.20            |
| ΞD | 1 A 30        | PRESSED   | MANWAY    | C.S.  | 1/4"  |          |    |        |        |    |  | VENT              |
| ΞD | 1 B 24        | PRESSED   | MANWAY    | C.S.  | 1/4"  | AS SHWN. |    |        |        |    |  | SLUDGE REMOVAL    |
| T. | 2 C 2         | STD. NPT. | HF. CPLG. | C.S.  | 0"    | AS SHWN. |    |        |        |    |  | VENT              |
| G. | 1 D 12        | 150# FLG. | S.O.R.F.  | C.S.  | 1/4"  | AS SHWN. |    |        |        |    |  | INLET             |
| G. | 1 E 12        | 150# FLG. | S.O.R.F.  | C.S.  | 1/4"  | AS SHWN. |    |        |        |    |  | OUTLET            |
| T. | 2 F 2         | STD. NPT. | HF. CPLG. | C.S.  | 0"    | AS SHWN. |    |        |        |    |  | VENT              |
| T. | 1 G 2         | STD. NPT. | HF. CPLG. | C.S.  | 1/4"  | AS SHWN. |    |        |        |    |  | OIL LEVEL CONTROL |
| T. | 1 H 2         | STD. NPT. | HF. CPLG. | C.S.  | 1/4"  | AS SHWN. |    |        |        |    |  | OIL PUMP OUT      |
| т. | 1 1 15        | CTD NDT   | 11/11     | 0.0   | 0"    | 0"       |    |        |        |    |  | DIEFLISED         |