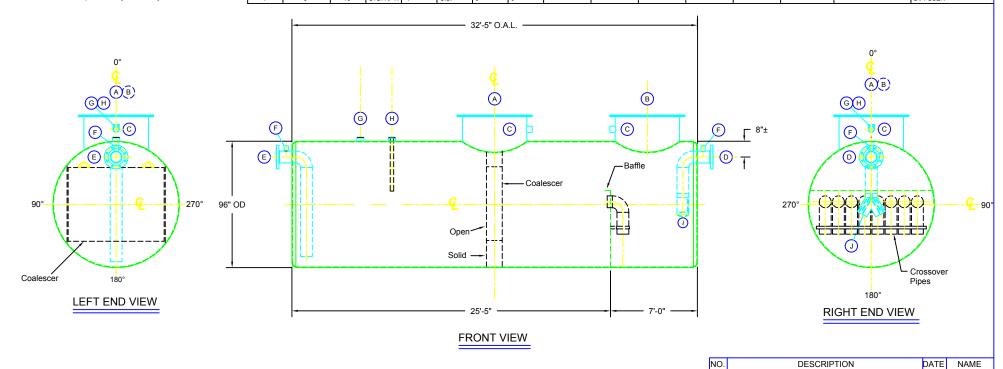

## NOTES:

A. Quantity: \_\_\_\_\_ Oil Water Separator(s).

- B. Material: Carbon Steel per UL-58.
- C. Design & Operating Pressure: Atmospheric.
- D. Design & Operating Temperature: 40 degrees to 120 degree F
- E. Separator to be Built & Labeled Per UL 2215.
- F. Interior: Abrasive blast and lined with UL listed coating.
- G. Exterior: Corrosion protection per UL1746.
- H. Electronics: To be furnished by separator manufacturer as specified.
- I. All Fittings to be Protected for Shipment.
- J. Customer has the Responsibility to Verify all Dimensions.

|      |      |      |           |           |       |       |          | NO | OZZLE S | CHEDUL | _E |  |                   |
|------|------|------|-----------|-----------|-------|-------|----------|----|---------|--------|----|--|-------------------|
| OTV  | ITEM | OLZE | DATING    | TVDE      | MAATI | PROJ. | PROJ.    |    |         |        |    |  | NOTEO             |
| QTY. | ITEM | SIZE | RATING    | TYPE      | MATL. | IN    | OUT      |    |         |        |    |  | NOTES             |
| 1    | Α    | 30"  | PRESSED   | MANWAY    | C.S.  | 1/4"  |          |    |         |        |    |  | VENT              |
| 1    | В    | 24"  | PRESSED   | MANWAY    | C.S.  | 1/4"  | AS SHWN. |    |         |        |    |  | SLUDGE REMOVAL    |
| 2    | С    | 2"   | STD. NPT. | HF. CPLG. | C.S.  | 0"    | AS SHWN. |    |         |        |    |  | VENT              |
| 1    | D    | 10"  | 150# FLG. | S.O.R.F.  | C.S.  | 1/4"  | AS SHWN. |    |         |        |    |  | INLET             |
| 1    | Е    | 10"  | 150# FLG. | S.O.R.F.  | C.S.  | 1/4"  | AS SHWN. |    |         |        |    |  | OUTLET            |
| 2    | F    | 2"   | STD. NPT. | HF. CPLG. | C.S.  | 0"    | AS SHWN. |    |         |        |    |  | VENT              |
| 1    | G    | 2"   | STD. NPT. | HF. CPLG. | C.S.  | 1/4"  | AS SHWN. |    |         |        |    |  | OIL LEVEL CONTROL |
| 1    | Н    | 2"   | STD. NPT. | HF. CPLG. | C.S.  | 1/4"  | AS SHWN. |    |         |        |    |  | OIL PUMP OUT      |
|      |      |      | T         | I         |       |       |          |    |         |        |    |  |                   |

## Disclaimer:

This drawing is provided for informational purposes only. Final size, flow rate, or efficiency will be determined at placement of order with the Modern Welding Company subsidiary which manufacturers the Kleerwater separator. User takes full responsibility of the use and application of this illustration.