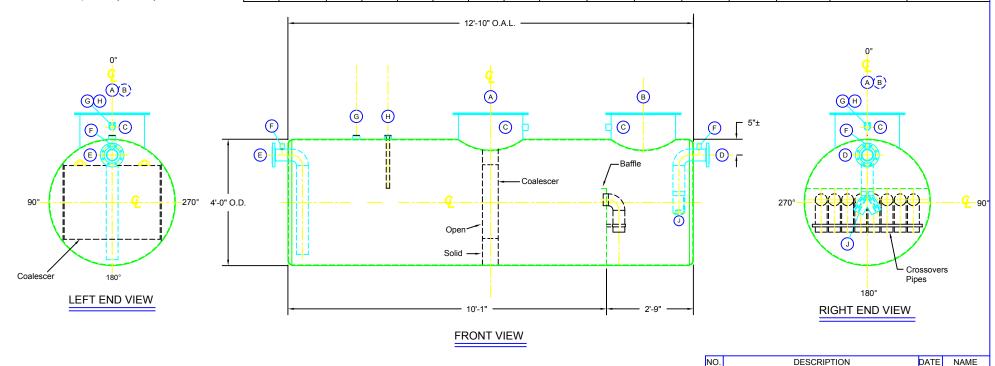

## NOTES: A. Quantity: Oil Water Separator(s).

- B. Material: Carbon Steel per UL-58.
- C. Design & Operating Pressure: Atmospheric.
- D. Design & Operating Temperature: 40 degrees to 120 degree F-
- E. Separator to be Built & Labeled Per UL 2215.
- F. Interior: Abrasive blast and lined with UL listed coating.
- G. Exterior: Corrosion protection per UL1746.
- H. Electronics: To be furnished by separator manufacturer as specified.
- I. All Fittings to be Protected for Shipment.
  J. Customer has the Responsibility to Verify all Dimensions.

|      | NOZZLE SCHEDULE |      |           |           |       |             |              |  |  |  |  |  |                   |
|------|-----------------|------|-----------|-----------|-------|-------------|--------------|--|--|--|--|--|-------------------|
| QTY. | ITEM            | SIZE | RATING    | TYPE      | MATL. | PROJ.<br>IN | PROJ.<br>OUT |  |  |  |  |  | NOTES             |
| 1    | Α               | 24"  | PRESSED   | MANWAY    | C.S.  | 1/4"        | <b>30</b> .  |  |  |  |  |  | VENT              |
| 1    | В               | 18"  | PRESSED   | MANWAY    | C.S.  | 1/4"        | AS SHWN.     |  |  |  |  |  | SLUDGE REMOVAL    |
| . 2  | С               | 2"   | STD. NPT. | HF. CPLG. | C.S.  | 0"          | AS SHWN.     |  |  |  |  |  | VENT              |
| 1    | D               | 4"   | 150# FLG. | S.O.R.F.  | C.S.  | 1/4"        | AS SHWN.     |  |  |  |  |  | INLET             |
| 1    | E               | 4"   | 150# FLG. | S.O.R.F.  | C.S.  | 1/4"        | AS SHWN.     |  |  |  |  |  | OUTLET            |
| 2    | F               | 1"   | STD. NPT. | HF. CPLG. | C.S.  | 0"          | AS SHWN.     |  |  |  |  |  | VENT              |
| 1    | G               | 2"   | STD. NPT. | HF. CPLG. | C.S.  | 1/4"        | AS SHWN.     |  |  |  |  |  | OIL LEVEL CONTROL |
| 1    | Н               | 2"   | STD. NPT. | HF. CPLG. | C.S.  | 1/4"        | AS SHWN.     |  |  |  |  |  | OIL PUMP OUT      |
| _ 1  |                 | 4"   | OTD NDT   | ">/"      | 0.0   | 0"          | 0"           |  |  |  |  |  | DIECHOED          |