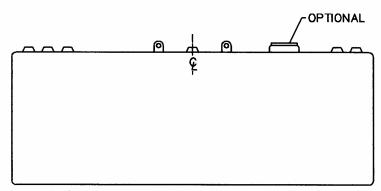

## GLASTEEL™ ACT-100 UNDERGROUND SINGLE WALL STORAGE TANKS (MODEL 58)

FITTING LOCATION SHOWN FOR 12'-0" LONG AND LONGER

| APPROX. CAPACITY |               |             |
|------------------|---------------|-------------|
| (GALLONS)        | NOM. DIAMETER | NOM. LENGTH |
| 560              | 48"           | 6'-0"       |
| 1,120            | 48"           | 12'-0"      |
| 1,000            | 64"           | 6'-0"       |
| 2,000            | 64"           | 12'-0"      |
| 3,000            | 64"           | 18'-0"      |
| 4,000            | 64"           | 24'-0"      |
| 4,000            | 96"           | 10'-8"      |
| 6,000            | 96"           | 16'-0"      |
| 8,000            | 96"           | 21'-4"      |
| 10,000           | 96"           | 26'-8"      |
| 12,000           | 96"           | 32'-0"      |
| 15,000           | 96"           | 40'-0"      |
| 10,000           | 120"          | 17'-0"      |
| 12,000           | 120"          | 20'-6"      |
| 15,000           | 120"          | 25'-6"      |
| 20,000           | 120"          | 34'-1"      |
| 25,000           | 126"          | 38'-10"     |
| 30,000           | 126"          | 46'-6"      |
| 40,000           | 144"          | 47'-3"      |
| 50,000           | 144"          | 59'-2"      |
|                  |               |             |

Tank lengths listed above are based on nominal inner tank dimensions.

Overall tank lengths will vary during actual manufacturing.

## STANDARD SPECIFICATIONS

- Built per UL 58 , 1746 part II and ACT-100 tank specifications. Tanks will bear UL 1746 part II and ACT-100 labels.
- Modern's standard 2000 opening locations and required lifting lugs.
- Dual protection available P3 / ACT-100 when required
- Exterior is coated per ACT-100 requirements.
- Striker plates provided under all fitting openings.
- Optional 24" reverse flange manway with or without fitting openings in cover.
- Interior coating systems available upon request.
- Other tank sizes available upon request.