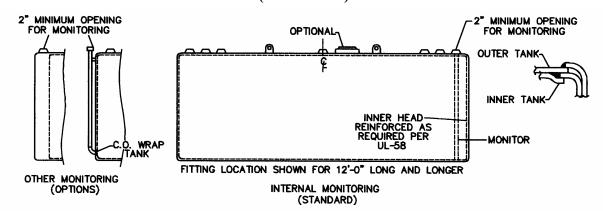

## STANDARD SPECIFICATIONS

- Built per UL 58, 1746 part II and ACT-100 tank specifications.
- Tanks will bear UL 1746 part II and ACT-100 labels.
- Dual protection available P3 / ACT-100 when required
- Modern's standard 2000 opening locations and required lifting lugs.
- Exterior is coated per ACT-100 requirements.
- Striker plates provided under all fitting openings.
- Optional 24" reverse flange manway with or without fitting openings in cover.
- Interior coating systems available upon request.
- Other tank sizes available upon request.