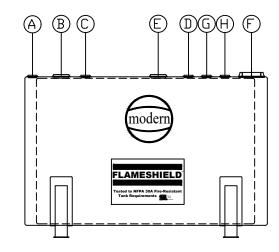

| FITTING SCHEDULE |        |      |      | ULE        | GENERAL NOTES                                                                                                                                                                                                                                                                                                                                                                                                                           | DWN BY:<br>APR BY:                                                                                                                                   | JOB NO: | DATE:<br>SHEET: 1 of 1 | DWG NUMBER    |
|------------------|--------|------|------|------------|-----------------------------------------------------------------------------------------------------------------------------------------------------------------------------------------------------------------------------------------------------------------------------------------------------------------------------------------------------------------------------------------------------------------------------------------|------------------------------------------------------------------------------------------------------------------------------------------------------|---------|------------------------|---------------|
| MARK             | REQ'D. | SIZE | TYPE | REMARKS    | OPERATING PRESSURE: ATMOSPHERIC<br>PRESSURE TEST: 3-5 PSI                                                                                                                                                                                                                                                                                                                                                                               | TANK NOM CAPACITY: 560 GALLONS                                                                                                                       |         |                        |               |
| А                | 1      | 2"   | FNPT | MONITOR    | DESIGN: FABRICATED PER UL-142 SPECIFICATIONS<br>DOUBLE WALL CONSTRUCTION, 360° WRAP<br>OPENINGS ARE THREADED TANK FLANGES,<br>(P): INDICATES PRIMARY PENETRATION<br>(S): INDICATES SECONDARY PENETRATION<br>INSPECTION: MODERN WELDING COMPANY<br>MATERIAL: MILD CARBON STEEL (UNLESS NOTED)<br>(INTERNAL): SURFACE PREP – CLEAN OF DEBRIS<br>COATING – N/A<br>(EXTERNAL): SURFACE PREP – SSPC-SP6 (COM BLAST)<br>COATING – WHITE EPOXY | MODERN WELDING COMPANY, INC.                                                                                                                         |         |                        |               |
| В                | 1      | 4"   | FNPT |            |                                                                                                                                                                                                                                                                                                                                                                                                                                         |                                                                                                                                                      |         |                        |               |
| С                | 1      | 2"   | FNPT |            |                                                                                                                                                                                                                                                                                                                                                                                                                                         |                                                                                                                                                      |         |                        |               |
| D                | 1      | 2"   | FNPT |            |                                                                                                                                                                                                                                                                                                                                                                                                                                         | ANY OTHER PURPOSE. NO WARRANTY OF MERCHANTABILITY, OF FITNESS FOR A PARTICULA<br>PURPOSE OR OF ANY OTHER KIND, EXPRESSED OF IMPLIED, IS HEREBY MADE. |         |                        |               |
| E                | 1      | 4"   | FNPT | PRI E-VENT |                                                                                                                                                                                                                                                                                                                                                                                                                                         |                                                                                                                                                      |         |                        |               |
| F                | 1      | 6"   | FNPT | SEC E-VENT |                                                                                                                                                                                                                                                                                                                                                                                                                                         | THIS DRAWING IS FOR ILLUSTRATION PURPOSES ONLY AND IS NO TO BE RELIED UPON FO                                                                        |         |                        |               |
| G                | 1      | 2"   | FNPT |            |                                                                                                                                                                                                                                                                                                                                                                                                                                         | 560                                                                                                                                                  | 48"     | 6 <b>'</b> –6"         | 1,800#        |
| Н                | 1      | 2"   | FNPT |            |                                                                                                                                                                                                                                                                                                                                                                                                                                         | SIZE                                                                                                                                                 | 0.D.    | LENGTH                 | APPROX. WEIGH |