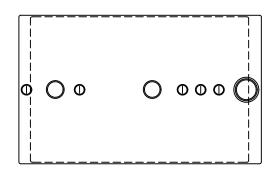

| FITTING SCHEDULE |        |      |      | ULE        | GENERAL NOTES                                                                                                                                                                                                                                                                                                                                                                                                                           | DWN BY:<br>APR BY:                                                                                                                                   | JOB NO: | DATE:<br>SHEET: 1 of 1 | DWG NUMBER    |
|------------------|--------|------|------|------------|-----------------------------------------------------------------------------------------------------------------------------------------------------------------------------------------------------------------------------------------------------------------------------------------------------------------------------------------------------------------------------------------------------------------------------------------|------------------------------------------------------------------------------------------------------------------------------------------------------|---------|------------------------|---------------|
| MARK             | REQ'D. | SIZE | TYPE | REMARKS    | OPERATING PRESSURE: ATMOSPHERIC<br>PRESSURE TEST: 3-5 PSI                                                                                                                                                                                                                                                                                                                                                                               | TANK NOM CAPACITY: 560 GALLONS                                                                                                                       |         |                        |               |
| А                | 1      | 2"   | FNPT | MONITOR    | DESIGN: FABRICATED PER UL-142 SPECIFICATIONS<br>DOUBLE WALL CONSTRUCTION, 360° WRAP<br>OPENINGS ARE THREADED TANK FLANGES,<br>(P): INDICATES PRIMARY PENETRATION<br>(S): INDICATES SECONDARY PENETRATION<br>INSPECTION: MODERN WELDING COMPANY<br>MATERIAL: MILD CARBON STEEL (UNLESS NOTED)<br>(INTERNAL): SURFACE PREP – CLEAN OF DEBRIS<br>COATING – N/A<br>(EXTERNAL): SURFACE PREP – SSPC-SP6 (COM BLAST)<br>COATING – WHITE EPOXY | MODERN WELDING COMPANY, INC.                                                                                                                         |         |                        |               |
| В                | 1      | 4"   | FNPT |            |                                                                                                                                                                                                                                                                                                                                                                                                                                         |                                                                                                                                                      |         |                        |               |
| С                | 1      | 2"   | FNPT |            |                                                                                                                                                                                                                                                                                                                                                                                                                                         |                                                                                                                                                      |         |                        |               |
| D                | 1      | 2"   | FNPT |            |                                                                                                                                                                                                                                                                                                                                                                                                                                         | ANY OTHER PURPOSE. NO WARRANTY OF MERCHANTABILITY, OF FITNESS FOR A PARTICULA<br>PURPOSE OR OF ANY OTHER KIND, EXPRESSED OF IMPLIED, IS HEREBY MADE. |         |                        |               |
| E                | 1      | 4"   | FNPT | PRI E-VENT |                                                                                                                                                                                                                                                                                                                                                                                                                                         |                                                                                                                                                      |         |                        |               |
| F                | 1      | 6"   | FNPT | SEC E-VENT |                                                                                                                                                                                                                                                                                                                                                                                                                                         | THIS DRAWING IS FOR ILLUSTRATION PURPOSES ONLY AND IS NO TO BE RELIED UPON FO                                                                        |         |                        |               |
| G                | 1      | 2"   | FNPT |            |                                                                                                                                                                                                                                                                                                                                                                                                                                         | 560                                                                                                                                                  | 48"     | 6 <b>'</b> –6"         | 1,800#        |
| Н                | 1      | 2"   | FNPT |            |                                                                                                                                                                                                                                                                                                                                                                                                                                         | SIZE                                                                                                                                                 | 0.D.    | LENGTH                 | APPROX. WEIGH |