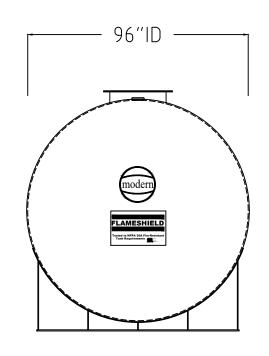

GENERAL NOTES

AT NO TIME SHALL THE PRESSURE IN THE SECONDARY TANK EXCEED THE PRESSURE IN THE PRIMARY TANK.

| SIZE  | O.D. | LENGTH | APPROX. WEIGHT |
|-------|------|--------|----------------|
| 5,000 | 97"  | 13'-9" | 8,500#         |