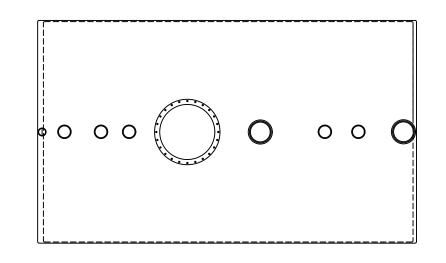

| J                | 1      | 24"  |      | OPTIONAL MANWAY |  |  |
|------------------|--------|------|------|-----------------|--|--|
| Н                | 1      | 4"   | FNPT |                 |  |  |
| G                | 1      | 4"   | FNPT |                 |  |  |
| F                | 1      | 8"   | FNPT | SEC E-VENT      |  |  |
| Е                | 1      | 8"   | FNPT | PRI E-VENT      |  |  |
| D                | 1      | 4"   | FNPT |                 |  |  |
| С                | 1      | 4"   | FNPT |                 |  |  |
| В                | 1      | 4"   | FNPT |                 |  |  |
| Α                | 1      | 2"   | FNPT | MONITOR         |  |  |
| MARK             | REQ'D. | SIZE | TYPE | REMARKS         |  |  |
| FITTING SCHEDULE |        |      |      |                 |  |  |