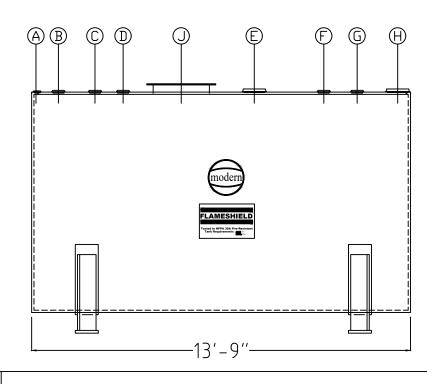

| J                | 1      | 24"  |      | OPTIONAL MANWAY |  |  |
|------------------|--------|------|------|-----------------|--|--|
| Н                | 1      | 4"   | FNPT |                 |  |  |
| G                | 1      | 4"   | FNPT |                 |  |  |
| F                | 1      | 8"   | FNPT | SEC E-VENT      |  |  |
| Е                | 1      | 8"   | FNPT | PRI E-VENT      |  |  |
| D                | 1      | 4"   | FNPT |                 |  |  |
| С                | 1      | 4"   | FNPT |                 |  |  |
| В                | 1      | 4"   | FNPT |                 |  |  |
| Α                | 1      | 2"   | FNPT | MONITOR         |  |  |
| MARK             | REQ'D. | SIZE | TYPE | REMARKS         |  |  |
| FITTING SCHEDULE |        |      |      |                 |  |  |

GENERAL NOTES

AT NO TIME SHALL THE PRESSURE IN THE SECONDARY TANK EXCEED THE PRESSURE IN THE PRIMARY TANK.

| SIZE  | O.D. | LENGTH | APPROX. WEIGHT |
|-------|------|--------|----------------|
| 5,000 | 97"  | 13'-9" | 8,500#         |