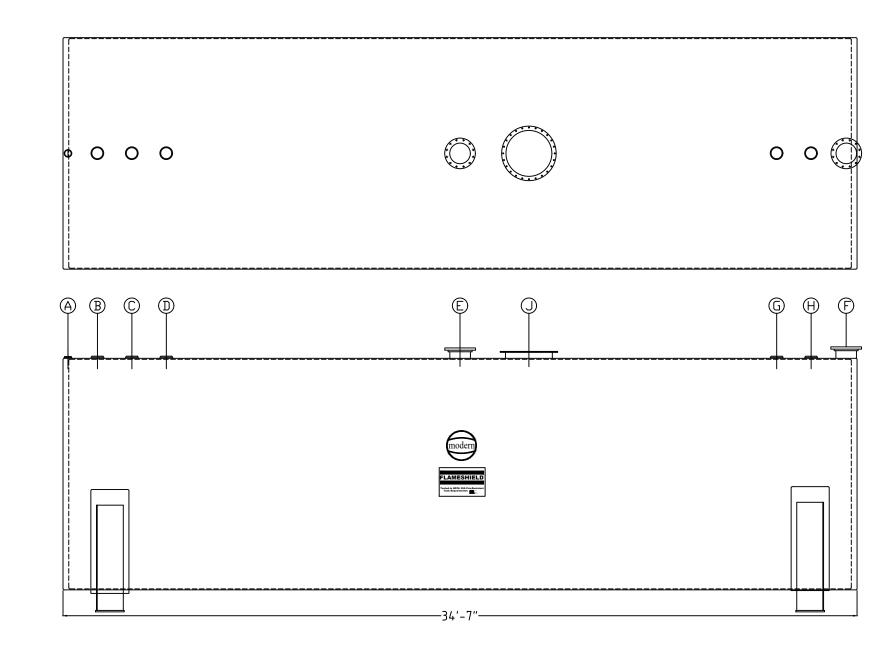

| J                | 1      | 24"  |      | OPTIONAL MANWAY |  |
|------------------|--------|------|------|-----------------|--|
| Н                | 1      | 4"   | FNPT |                 |  |
| G                | 1      | 4"   | FNPT |                 |  |
| F                | 1      | 10"  | RFS0 | SEC E-VENT      |  |
| Е                | 1      | 10"  | RFS0 | PRI E-VENT      |  |
| D                | 1      | 4"   | FNPT |                 |  |
| С                | 1      | 4"   | FNPT |                 |  |
| В                | 1      | 4"   | FNPT |                 |  |
| Α                | 1      | 2"   | FNPT | MONITOR         |  |
| MARK             | REQ'D. | SIZE | TYPE | REMARKS         |  |
| FITTING SCHEDULE |        |      |      |                 |  |

– 120" ID *–* 

DESIGN: FABRICATED PER UL-142 SPECIFICATIONS DOUBLE WALL CONSTRUCTION

INSPECTION: MODERN WELDING COMPANY MATERIAL: MILD CARBON STEEL (UNLESS NOTED) (INTERNAL): SURFACE PREP - CLEAN OF DEBRIS COATING - N/A

AT NO TIME SHALL THE PRESSURE IN THE SECONDARY TANK EXCEED THE PRESSURE IN THE PRIMARY TANK.

| SIZE   | O.D. | LENGTH | APPROX. WEIGHT |
|--------|------|--------|----------------|
| 20,000 | 121" | 34'-7" | 29,000#        |
|        |      |        |                |

MODERN WELDING COMPANY, INC.

FLAMESHIELD AST

TANK NOM CAPACITY: 20,000 GALLONS

| DWN BY: | SCALE: NONE | DATE:         | DWG NUMBER |
|---------|-------------|---------------|------------|
| APR BY: | JOB NO:     | SHEET: 1 of 1 |            |